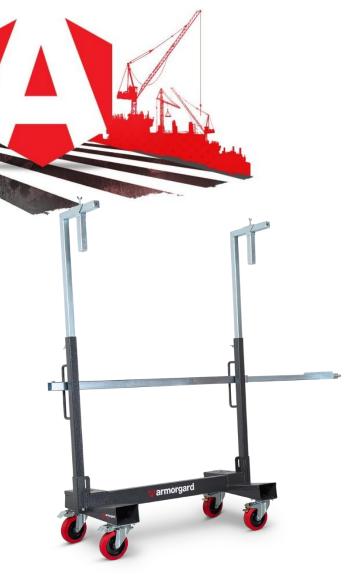

## **Armorgard LoadAll LA750-PRO**

- Strong, collapsible board trolley, with telescopic safety handle and adjustable clamps.
- Side load facility with easy grab handles.
- Robust construction using 3mm steel.
- Unique H-frame design makes it easy to manoeuvre through doorways and turn corners when fully loaded.
- Folds down easily with provision to store upright supports.
- Heavy duty castors supplied as standard two swivel braked castors and 2 swivel lock castors.
- Weight load tested to carry up to 750Kg.
- Durable zinc-plated and powder coated finish.

|                                        | A 11 1411 1 4 7EO DDO                     |
|----------------------------------------|-------------------------------------------|
| Product                                | Armorgard LoadAll LA750-PRO               |
| Internal dimensions                    | N/A                                       |
| External dimensions (including         | 1705x550x1305mm                           |
| protrusions)                           | 2305x550x1805mm                           |
| Weight (kg)                            | 70                                        |
| Colour                                 | Charcoal Grey: RAL7021, Zinc plated steel |
| Finished Coating                       | Zinc plated steel and powder coated steel |
| Material                               | Steel                                     |
| Material Thickness                     | 3mm                                       |
| Locking mechanism                      | N/A                                       |
| Does it have Forklift Skids?           | No                                        |
| Does it have Gas Arms?                 | No                                        |
| Newton Loading of Gas Arms             | N/A                                       |
| Safety stay                            | N/A                                       |
| Quantity of keys supplied              | N/A                                       |
| Optional Extras Available              | N/A                                       |
| Quantity of Shelves as standard        | N/A                                       |
| Are Castors standard or optional extra | Standard                                  |
| How are the Castors fitted?            | Quick-fix castor plates                   |
| Sump capacity                          | N/A                                       |
| Safety Signage                         | N/A                                       |
| Fire resistant?                        | N/A                                       |