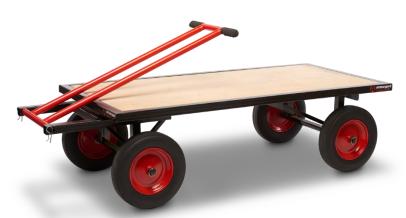

## **Armorgard TurnTable Truck TT1000**

- Raised heavy-duty deck for good ground clearance and easy loading.
- Powder-coated finish for maximum durability.
- Soft grip handles.
- 1000kg weight loading capacity.
- Heavy duty deck size: 690x1285mm.

| Product                                | Armorgard TurnTable Truck TT1000     |
|----------------------------------------|--------------------------------------|
| Internal dimensions                    | N/A                                  |
| External dimensions (including         | Handle down: 690x2540x460mm          |
| •                                      | Handle folded back: 690x1560x770mm   |
| protrusions)                           |                                      |
| Weight (kg)                            | 93                                   |
| Colour                                 | Black: RAL9005                       |
| Finished Coating                       | Powder-coated steel, wood and rubber |
| Material                               | Steel, wood and rubber               |
| Material Thickness                     | 40mm box section                     |
| Locking mechanism                      | N/A                                  |
| Does it have Forklift Skids?           | No                                   |
| Does it have Gas Arms?                 | No                                   |
| Newton Loading of Gas Arms             | N/A                                  |
| Safety stay                            | No                                   |
| Quantity of keys supplied              | N/A                                  |
| Optional Extras Available              | N/A                                  |
| Quantity of Shelves as standard        | No                                   |
| Are Castors standard or optional extra | N/A                                  |
| How are the Castors fitted?            | N/A                                  |
| Sump capacity                          | N/A                                  |
| Safety Signage                         | N/A                                  |
| Fire resistant?                        | No                                   |