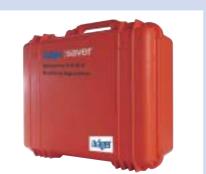

#### **Carrying bag**

The high visibility orange carrying bag incorporates photoluminescent panels, is interchangeable for either chestbag or bandolier positions, washable, flame retardant and allows water to self-drain.

#### **Accessories**

A full range of accessories are available for use with the **Saver CF** including: Storage cabinets for both indoor and outdoor use (with optional wall mounting kit), Safety wash, Waistbelt to prevent excessive movement when set is worn in 'ready' position, Anti-static bag for use in potentially explosive atmospheres, Spare cylinders and Anti-tamper tags.