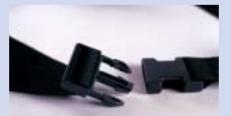

#### Made to measure

The **saver CF** has been especially designed to be as easy to don as is possible, regardless of face shape or size and is suitable for users with glasses or facial hair.

#### **Air Hood design**

The easy to don flame retardant hood incorporates a wide visor for enhanced peripheral vision and a long life ozone resistant neck seal.