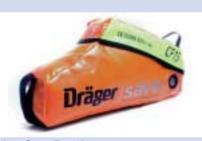

## The Dräger | Saver CF

Now there's an easy escape route for everyone.

#### **High visibility**

The unit is contained in an instantly recognisable orange carrying bag, incorporating photoluminescent panels allowing the unit to be seen at very low ambient light and visibility levels.

#### **Carrying bag**

The high visibility orange carrying bag incorporates photoluminescent panels, is interchangeable for either chestbag or bandolier positions, washable, flame retardant and allows water to self-drain.