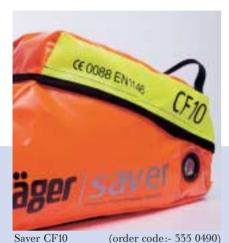

#### **High visibility**

The unit is contained in an instantly recognisable orange carrying bag, incorporating photoluminescent panels allowing the unit to be seen at very low ambient light and visibility levels.

#### **Carrying bag**

The high visibility orange carrying bag incorporates photoluminescent panels, is interchangeable for either chestbag or bandolier positions, washable, flame retardant and allows water to self-drain.

## **System Overview**

- Saver CF15 (or
  - (order code:- 335 0491)

Contraction of the second seco

Spare Cylinder 10min 10min DIN 15min

Saver CF10

with DIN Cylinder

(order code:- 335 0492)

Anti-Tamper Tags (pack of 5) (order code:- 335 0388/K)