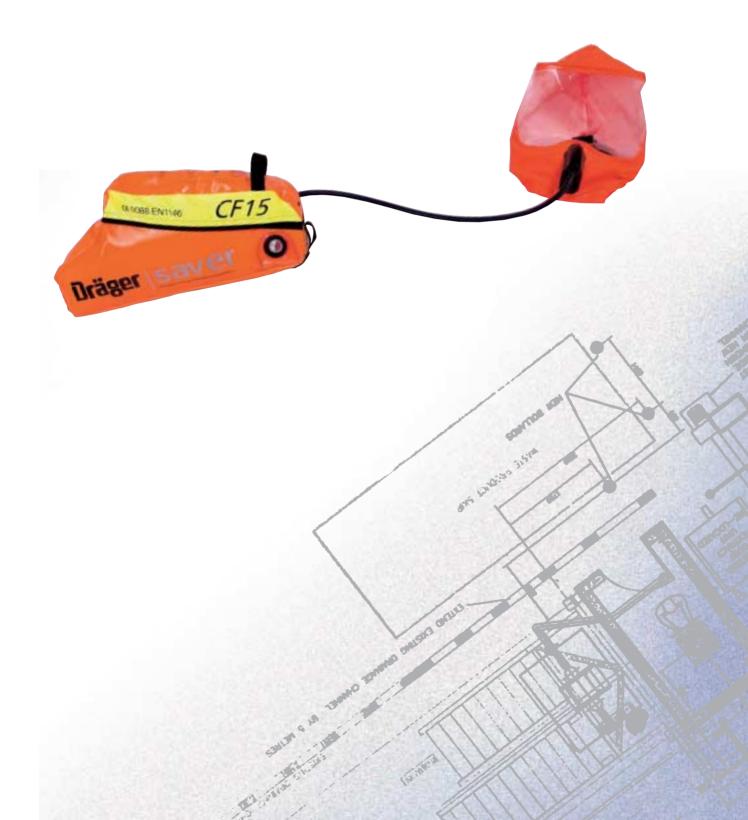

## **System Overview**

- Saver CF15 (or
  - (order code:- 335 0491)

Contraction of the second seco

Spare Cylinder 10min 10min DIN 15min

Saver CF10

with DIN Cylinder

(order code:- 335 0492)

Anti-Tamper Tags (pack of 5) (order code:- 335 0388/K)