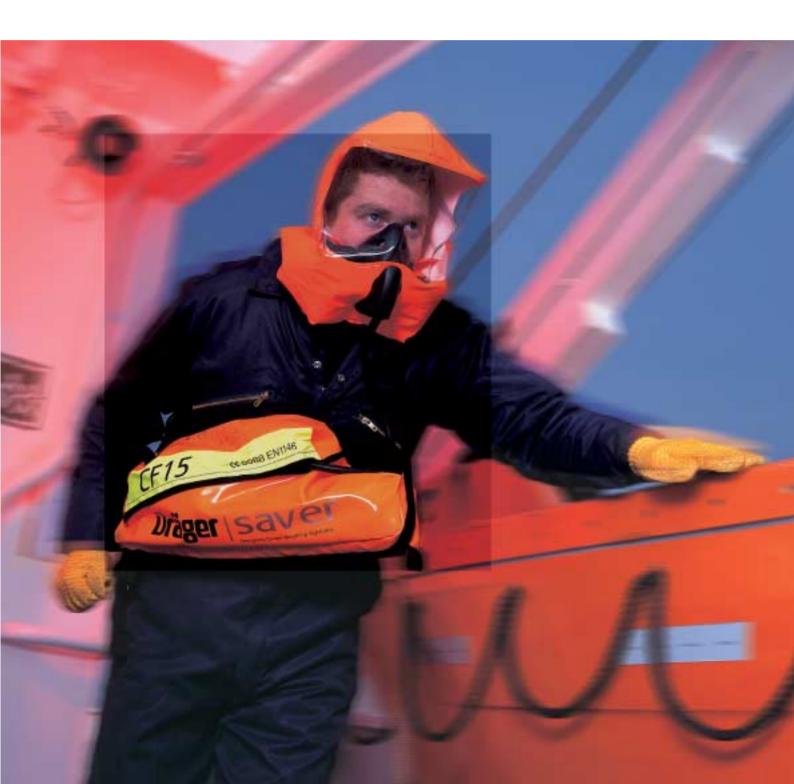

## The Dräger | Saver CF

Now there's an easy escape route for everyone.

The **saver CF** constant flow emergency escape breathing apparatus allows safe, effective and uncomplicated escape from hazardous environments with the minimum of user training. Extensive customer consultation and testing have been carried out to provide you with the ultimate hooded escape set.

#### **High visibility**

The unit is contained in an instantly recognisable orange carrying bag, incorporating photoluminescent panels allowing the unit to be seen at very low ambient light and visibility levels.

## The Dräger | Saver CF

has been designed with one thing in mind. To save lives.