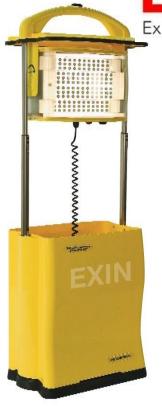

## **IN120L - EXIN IN120L LED BATTERY LIGHT**

## **KEY FEATURES**

- **Double Sided Operation**
- Charge Time: 8 Hours
- Operating Time on 1 Side: 12 Hours
- Operating Time on 2 Side: 6 Hours
- Lumens: 1030LM One Side, 2060LM Both Sides
- Battery Size: 10 Amp
- UV and Salt Water Resistant
- Battery Chargers AC/DC -230 Volt & 12 Volt
- **Push Button Battery** Indicator
- IP65 Operable In Wet Weather
- **Dimensions Open:** 112cm x 34cm x 25cm  $(H \times W \times D)$
- **Dimensions Closed:** 58cm x 34cm x 25cm  $(H \times W \times D)$
- Weight 8.1kg

EXIN Light is committed to innovative product development and providing the most efficient and cost effective range of industrial LED lighting products available. Supplying globally through international distributors, EXIN Light focuses on portability, ease of use, safety and resilience. EXIN patented lights are fully self-contained in a weatherproof unit and are battery powered with a built-in charging cable storage compartment. No forgotten cable, no trip hazards.